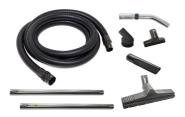

## Use only recommended tools & accessories

C-10EX Static Dissipative Tools and Accessories - Included

Main Cloth Filter with Cage, Static Dissipative - Included

Upstream HEPA Filter - Included

Conductive Recovery Bags - included