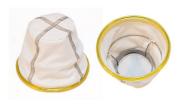

## Use only recommended tools & accessories

C-10EX Static Dissipative Tools and Accessories - Included

Main Cloth Filter with Cage, Static Dissipative - Included

Upstream HEPA Filter - Included

Conductive Recovery Bags - included