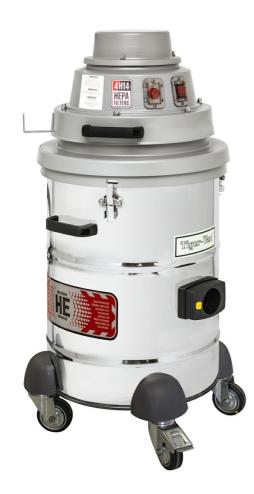

## **Characteristics**

Dissipating

HEPA -Included

High Filtration Efficiency Unit

- Included

Tel: +(44)0115 928 1508

- Ideal for housekeeping and general cleaning
- Includes 4 HEPA filters. Class H14. Individually factory tested
- Heavy duty 2-stage by-pass motor
- Longer life brushless motor available. Always with 4 x H14 HEPA filters
- Material to be recovered within a conductive cloth recovery bag
- Includes an indicator light to warn of vacuum blockage
- Recovery tank made of stainless steel SAE 430. Recovery tank made of stainless steel SAE 304 is also available
- Includes a complete static dissipative tool kit

Cable Holder Hook included on the side of the powerhead

Longer Life Brushless Motor Available (always with 4 x H14 HEPA filters)

Tel: +(44)0115 928 1508