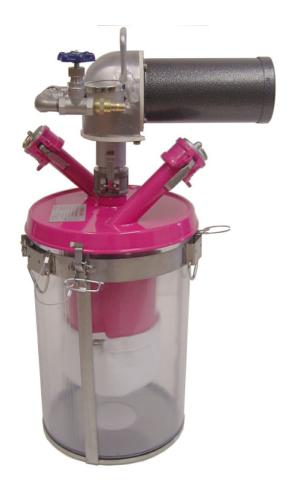

## **Characteristics**

HEPA -Included

Efficiency Unit

ULPA - Optional

Applications

Containment

- Nuclear Grade HEPA filtration (H14). OSHA compliant. Constructed and tested to methods consistent with ASME AG-1
- Extra external ULPA filter (U15) available
- Pneumatic (air-operated)
- For dry recovery only
- Disposable containment drum assembly
- Polycarbonate recovery tank
- Removable and reusable powerhead

## **Specifications**

| CS-9 NUC HEPA         | 110622                   |
|-----------------------|--------------------------|
| Model Name            | CS-9 NUC HEPA            |
| Type (Powerhead)      | Pneumatic                |
| Venturi               | Single                   |
| Venturi (diam.)       | 5 mm                     |
| Minimum Compressor    | 15 HP                    |
| Air Line Size (Diam.) | 1/2" (12.7mm)            |
| Input Air Volume      | 21.2 L/s                 |
| Input Air Pressure    | 5.5 Bar                  |
| Air Flow              | 212 m <sup>3</sup> /h    |
| Vacuum Pressure       | 2790 mm H <sub>2</sub> 0 |
| Suction Inlet         | 38 mm                    |
| Cart Type             | None                     |
| Filter Cleaning       | None None                |